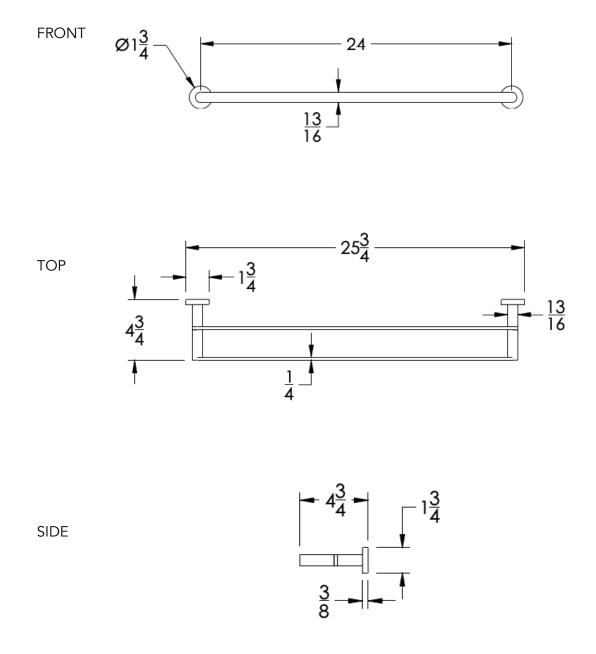

COLLECTION CELLO TOWEL BAR

Dimension in inches

NOTE: Dimensions subject to change without notice.